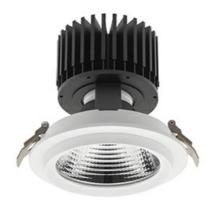

# Downlight LED

LED downlight for drop ceiling installation. Aluminium housing. Glass cover included. Available in white, black and grey. Any RAL palette colour available on enquiry. Reflector beams available: 15°, 30°, 45° and 60°. Maximum power is 37W.

Luminaire Efficiency

CRI

| Weight                            | 1,03 [kg]        |
|-----------------------------------|------------------|
| Protection rating IP , IK , class | IP 20, IK 3,     |
| Luminaire colour                  | WHITE            |
| Cover                             | Glass            |
| Operating voltage                 | 220-240V 50-60Hz |