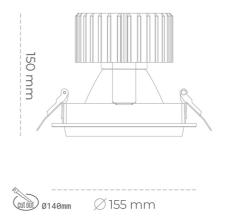

Luminaire Efficiency

CRI

| Weight                            | 1,03 [kg]        |
|-----------------------------------|------------------|
| Protection rating IP , IK , class | IP 20, IK 3,     |
| Luminaire colour                  | WHITE            |
| Cover                             | Glass            |
| Operating voltage                 | 220-240V 50-60Hz |