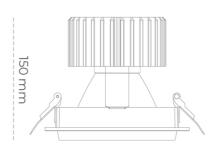

Weight 1,03 [kg]
Protection rating IP , IK , class IP 20, IK 3,
Luminaire colour WHITE
Cover Glass

Operating voltage 220-240V 50-60Hz

## **Downlight LED**

LED downlight for drop ceiling installation. Aluminium housing. Glass cover included. Available in white, black and grey. Any RAL palette colour available on enquiry. Reflector beams available: 15°, 30°, 45° and 60°. Maximum power is 37W