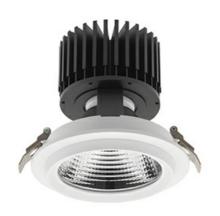

## **Downlight LED**

LED downlight for drop ceiling installation. Aluminium housing. Glass cover included. Available in white, black and grey. Any RAL palette colour available on enquiry. Reflector beams available: 15°, 30°, 45° and 60°. Maximum power is 37W