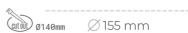

## **LUMINAIRE**

Weight 1,03 [kg]
Protection rating IP , IK , class IP 20, IK 3,
Luminaire colour WHITE
Cover Glass
Operating voltage 220-240V 50-60Hz

## **Downlight LED**

LED downlight for drop ceiling installation. Aluminium housing. Glass cover included. Available in white, black and grey. Any RAL palette colour available on enquiry. Reflector beams available: 15°, 30°, 45° and 60°. Maximum power is 37W