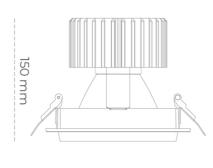

## **LUMINAIRE**

Weight 1,03 [kg]
Protection rating IP , IK , class IP 20, IK 3,
Luminaire colour WHITE
Cover Glass
Operating voltage 220-240V 50-60Hz

## **Downlight LED**

LED downlight for drop ceiling installation. Aluminium housing. Glass cover included. Available in white, black and grey. Any RAL palette colour available on enquiry. Reflector beams available: 15°, 30°, 45° and 60°. Maximum power is 37W