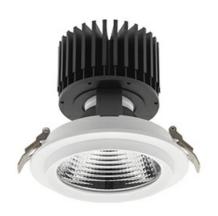

## **LUMINAIRE**

Weight 1,03 [kg]
Protection rating IP , IK , class IP 20, IK 3,
Luminaire colour WHITE
Cover Glass
Operating voltage 220-240V 50-60Hz

## **Downlight LED**

LED downlight for drop ceiling installation. Aluminium housing. Glass cover included. Available in white, black and grey. Any RAL palette colour available on enquiry. Reflector beams available: 15°, 30°, 45° and 60°. Maximum power is 37W