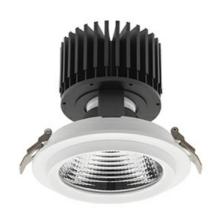

## **Downlight LED**

LED downlight for drop ceiling installation. Aluminium housing. Glass cover included. Available in white, black and grey. Any RAL palette colour available on enquiry. Reflector beams available: 15°, 30°, 45° and 60°. Maximum power is 37W

## LUMINAIRE

Weight 1,03 [kg]
Protection rating IP , IK , class IP 20, IK 3,
Luminaire colour WHITE
Cover Glass
Operating voltage 220-240V 50-60Hz

Note: All data are typical values. Tolerance of measurements +/-10% System features may change with product improvements due to technical advances.