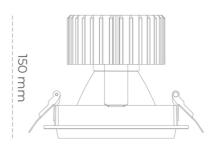

## LUMINAIRE

Weight 1,03 [kg]
Protection rating IP , IK , class IP 20, IK 3,
Luminaire colour WHITE
Cover Glass
Operating voltage 220-240V 50-60Hz

Note: All data are typical values. Tolerance of measurements +/-10% System features may change with product improvements due to technical advances.