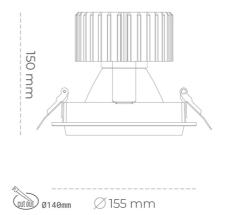

Luminaire Efficiency

CRI

| Weight                            | 1,03 [kg]        |
|-----------------------------------|------------------|
| Protection rating IP , IK , class | IP 20, IK 3,     |
| Luminaire colour                  | WHITE            |
| Cover                             | Glass            |
| Operating voltage                 | 220-240V 50-60Hz |