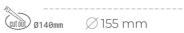

## **LUMINAIRE**

Weight 1,03 [kg]

Protection rating IP , IK , class IP 20, IK 3,

Luminaire colour WHITE

Cover Glass

Operating voltage 220-240V 50-60Hz

## **Downlight LED**

LED downlight for drop ceiling installation. Aluminium housing. Glass cover included. Available in white, black and grey. Any RAL palette colour available on enquiry. Reflector beams available: 15°, 30°, 45° and 60°. Maximum power is 27M.