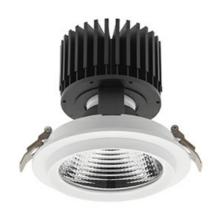

## **Downlight LED**

LED downlight for drop ceiling installation. Aluminium housing. Glass cover included. Available in white, black and grey. Any RAL palette colour available on enquiry. Reflector beams available: 15°, 30°, 45° and 60°. Maximum power is 27M.