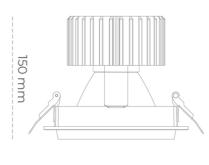

## **LUMINAIRE**

Weight 1,03 [kg]

Protection rating IP , IK , class IP 20, IK 3,

Luminaire colour WHITE

Cover Glass

Operating voltage 220-240V 50-60Hz

## **Downlight LED**

LED downlight for drop ceiling installation. Aluminium housing. Glass cover included. Available in white, black and grey. Any RAL palette colour available on enquiry. Reflector beams available: 15°, 30°, 45° and 60°. Maximum power is 27M.