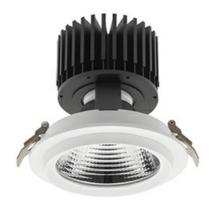

## Downlight LED

LED downlight for drop ceiling installation. Aluminium housing. Glass cover included. Available in white, black and grey. Any RAL palette colour available on enquiry. Reflector beams available: 15°, 30°, 45° and 60°. Maximum power is 37W.

Luminaire Efficiency

CRI

| Weight                            | 1,03 [kg]        |
|-----------------------------------|------------------|
| Protection rating IP , IK , class | IP 20, IK 3,     |
| Luminaire colour                  | WHITE            |
| Cover                             | Glass            |
| Operating voltage                 | 220-240V 50-60Hz |