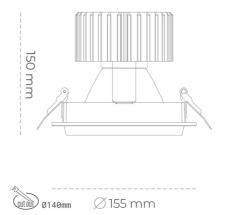

## Downlight LED

LED downlight for drop ceiling installation. Aluminium housing. Glass cover included. Available in white, black and grey. Any RAL palette colour available on enquiry. Reflector beams available: 15°, 30°, 45° and 60°. Maximum power is 37W.

Luminaire Efficiency

CRI

| Weight                            | 1,03 [kg]        |
|-----------------------------------|------------------|
| Protection rating IP , IK , class | IP 20, IK 3,     |
| Luminaire colour                  | WHITE            |
| Cover                             | Glass            |
| Operating voltage                 | 220-240V 50-60Hz |