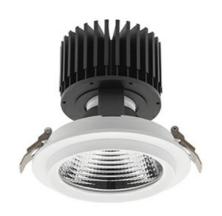

## **Downlight LED**

LED downlight for drop ceiling installation. Aluminium housing. Glass cover included. Available in white, black and grey. Any RAL palette colour available on enquiry. Reflector beams available: 15°, 30°, 45° and 60°. Maximum power is 27M.

## **LUMINAIRE**

Weight 1,03 [kg]
Protection rating IP , IK , class IP 20, IK 3,
Luminaire colour WHITE
Cover Glass
Operating voltage 220-240V 50-60Hz

Note: All data are typical values. Tolerance of measurements +/-10% System features may change with product improvements due to technical advances.