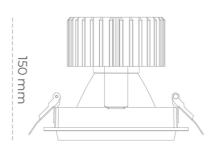

## **LUMINAIRE**

Weight 1,03 [kg]
Protection rating IP , IK , class IP 20, IK 3,
Luminaire colour WHITE
Cover Glass
Operating voltage 220-240V 50-60Hz

Note: All data are typical values. Tolerance of measurements +/-10% System features may change with product improvements due to technical advances.