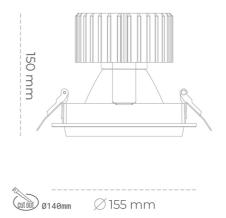

#### Downlight LED

LED downlight for drop ceiling installation. Aluminium housing. Glass cover included. Available in white, black and grey. Any RAL palette colour available on enquiry. Reflector beams available: 15°, 30°, 45° and 60°. Maximum power is 37W.

CRI

| Weight                            | 1,03 [kg]        |
|-----------------------------------|------------------|
| Protection rating IP , IK , class | IP 20, IK 3,     |
| Luminaire colour                  | WHITE            |
| Cover                             | Glass            |
| Operating voltage                 | 220-240V 50-60Hz |