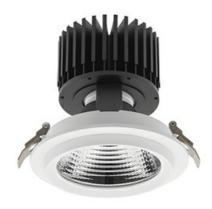

#### Downlight LED

LED downlight for drop ceiling installation. Aluminium housing. Glass cover included. Available in white, black and grey. Any RAL palette colour available on enquiry. Reflector beams available: 15°, 30°, 45° and 60°. Maximum power is 37W.