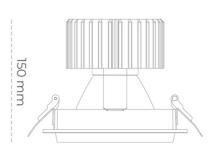

## LUMINAIRE

Weight 1,03 [kg]

Protection rating IP , IK , class IP 20, IK 3,

Luminaire colour WHITE

Cover Glass

Operating voltage 220-240V 50-60Hz