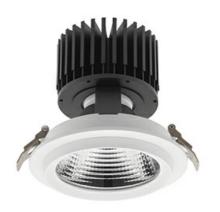

## **Downlight LED**

LED downlight for drop ceiling installation. Aluminium housing. Glass cover included. Available in white, black and grey. Any RAL palette colour available on enquiry. Reflector beams available: 15°, 30°, 45° and 60°. Maximum power is 37W.