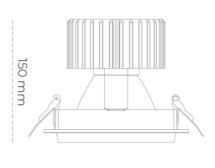

## LUMINAIRE

MacAdam

Weight 1,03 [kg]

Protection rating IP , IK , class IP 20, IK 3,

Luminaire colour WHITE

Cover Glass

Operating voltage 220-240V 50-60Hz

Note: All data are typical values. Tolerance of measurements +/-10% System features may change with product improvements due to technical advances.