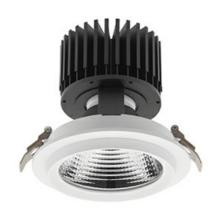

## **Downlight LED**

LED downlight for drop ceiling installation. Aluminium housing. Glass cover included. Available in white, black and grey. Any RAL palette colour available on enquiry. Reflector beams available: 15°, 30°, 45° and 60°. Maximum power is 37W

## LUMINAIRE

MacAdam

Weight 1,03 [kg]

Protection rating IP , IK , class IP 20, IK 3,

Luminaire colour WHITE

Cover Glass

Operating voltage 220-240V 50-60Hz

Note: All data are typical values. Tolerance of measurements +/-10% System features may change with product improvements due to technical advances.