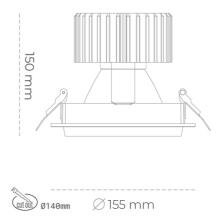

#### Downlight LED

LED downlight for drop ceiling installation. Aluminium housing. Glass cover included. Available in white, black and grey. Any RAL palette colour available on enquiry. Reflector beams available: 15°, 30°, 45° and 60°. Maximum power is 37W.

CRI

| Weight                            | 1,03 [kg]        |
|-----------------------------------|------------------|
| Protection rating IP , IK , class | IP 20, IK 3,     |
| Luminaire colour                  | WHITE            |
| Cover                             | Glass            |
| Operating voltage                 | 220-240V 50-60Hz |
|                                   |                  |