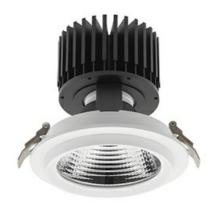

#### Downlight LED

LED downlight for drop ceiling installation. Aluminium housing. Glass cover included. Available in white, black and grey. Any RAL palette colour available on enquiry. Reflector beams available: 15°, 30°, 45° and 60°. Maximum power is 37W.