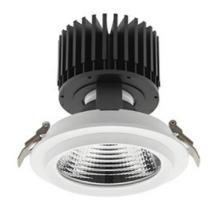

### Downlight LED

LED downlight for drop ceiling installation. Aluminium housing. Glass cover included. Available in white, black and grey. Any RAL palette colour available on enquiry. Reflector beams available: 15°, 30°, 45° and 60°. Maximum power is 37W.