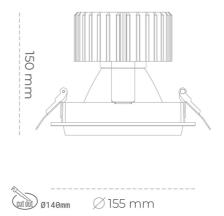

### Downlight LED

LED downlight for drop ceiling installation. Aluminium housing. Glass cover included. Available in white, black and grey. Any RAL palette colour available on enquiry. Reflector beams available: 15°, 30°, 45° and 60°. Maximum power is 37W.