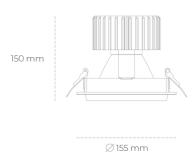

## LUMINAIRE

Weight 1,03 [kg]

Protection rating IP , IK , class IP 20, IK 3,

Luminaire colour WHITE

Cover Glass

Operating voltage 220-240V 50-60Hz

## **Downlight LED**

LED downlight for drop ceiling installation. Aluminium housing. Glass cover included. Available in white, black and grey. Any RAL palette colour available on enquiry. Reflector beams available: 15°, 30°, 45° and 60°. Maximum power is 37W.