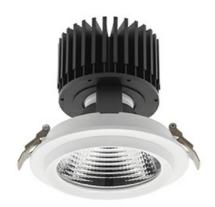

## **Downlight LED**

LED downlight for drop ceiling installation. Aluminium housing. Glass cover included. Available in white, black and grey. Any RAL palette colour available on enquiry. Reflector beams available: 15°, 30°, 45° and 60°. Maximum power is 37W.