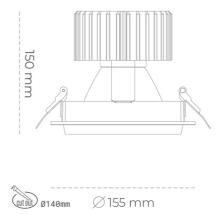

### Downlight LED

LED downlight for drop ceiling installation. Aluminium housing. Glass cover included. Available in white, black and grey. Any RAL palette colour available on enquiry. Reflector beams available: 15°, 30°, 45° and 60°. Maximum power is 37W.

CRI

| Weight                            | 1,03 [kg]        |
|-----------------------------------|------------------|
| Protection rating IP , IK , class | IP 20, IK 3,     |
| Luminaire colour                  | WHITE            |
| Cover                             | Glass            |
| Operating voltage                 | 220-240V 50-60Hz |
|                                   |                  |