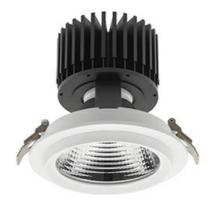

### Downlight LED

LED downlight for drop ceiling installation. Aluminium housing. Glass cover included. Available in white, black and grey. Any RAL palette colour available on enquiry. Reflector beams available: 15°, 30°, 45° and 60°. Maximum power is 37W.