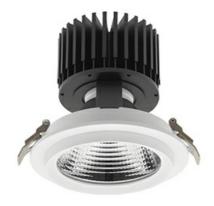

## Downlight LED

LED downlight for drop ceiling installation. Aluminium housing. Glass cover included. Available in white, black and grey. Any RAL patette colour available on enquiry. Reflector beams available: 15°, 30°, 45° and 60°. Maximum power is 37W.

Luminaire Efficiency

CRI

| Weight                            | 1,03 [kg]        |
|-----------------------------------|------------------|
| Protection rating IP , IK , class | IP 20, IK 3,     |
| Luminaire colour                  | WHITE            |
| Cover                             | Glass            |
| Operating voltage                 | 220-240V 50-60Hz |
|                                   |                  |