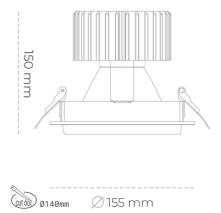

Luminaire Efficiency

CRI

| Weight                            | 1,03 [kg]        |
|-----------------------------------|------------------|
| Protection rating IP , IK , class | IP 20, IK 3,     |
| Luminaire colour                  | WHITE            |
| Cover                             | Glass            |
| Operating voltage                 | 220-240V 50-60Hz |
|                                   |                  |