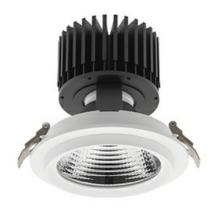

## Downlight LED

LED downlight for drop ceiling installation. Aluminium housing. Glass cover included. Available in white, black and grey. Any RAL palette colour available on enquiry. Reflector beams available: 15°, 30°, 45° and 60°. Maximum power is 37W.