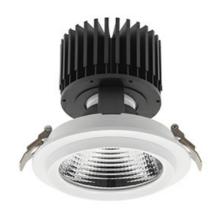

## **Downlight LED**

LED downlight for drop ceiling installation. Aluminium housing. Glass cover included. Available in white, black and grey. Any RAL palette colour available on enquiry. Reflector beams available: 15°, 30°, 45° and 60°. Maximum power is 37W.