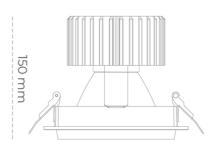

## LUMINAIRE

Weight 1,03 [kg]

Protection rating IP , IK , class IP 20, IK 3,

Luminaire colour WHITE

Cover Glass

Operating voltage 220-240V 50-60Hz

## **Downlight LED**

LED downlight for drop ceiling installation. Aluminium housing. Glass cover included. Available in white, black and grey. Any RAL palette colour available on enquiry. Reflector beams available: 15°, 30°, 45° and 60°. Maximum power is 37W.