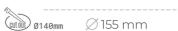

## LUMINAIRE

Weight 1,03 [kg]

Protection rating IP , IK , class IP 20, IK 3,

Luminaire colour WHITE

Cover Glass

Operating voltage 220-240V 50-60Hz

## **Downlight LED**

LED downlight for drop ceiling installation. Aluminium housing. Glass cover included. Available in white, black and grey. Any RAL palette colour available on enquiry. Reflector beams available: 15°, 30°, 45° and 60°. Maximum power is 37W.