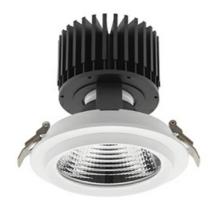

## DOWNLIGHT

## DOWNLIGHT SHERIFF M 957 10W 15° WHITE SPECIAL ON/OFF

Article number: N204-K0003-CC957-H8-H15-ZC01\_250-S6-###

COB

90

1318 [lm]

1054 [lm]

105 [lm/W]

ON/OFF

### Downlight LED

LED downlight for drop ceiling installation. Aluminium housing. Glass cover included. Available in white, black and grey. Any RAL palette colour available on enquiry. Reflector beams available: 15°, 30°, 45° and 60°. Maximum power is 37W.