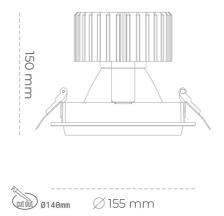

### Downlight LED

LED downlight for drop ceiling installation. Aluminium housing. Glass cover included. Available in white, black and grey. Any RAL palette colour available on enquiry. Reflector beams available: 15°, 30°, 45° and 60°. Maximum power is 37W.

Luminaire Efficiency

CRI

| 1,03 [kg]        |
|------------------|
| IP 20, IK 3,     |
| WHITE            |
| Glass            |
| 220-240V 50-60Hz |
|                  |