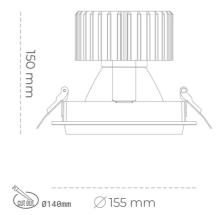

#### Downlight LED

LED downlight for drop ceiling installation. Aluminium housing. Glass cover included. Available in white, black and grey. Any RAL palette colour available on enquiry. Reflector beams available: 15°, 30°, 45° and 60°. Maximum power is 37W.

Luminaire Efficiency

CRI

| Weight                            | 1,03 [kg]        |
|-----------------------------------|------------------|
| Protection rating IP , IK , class | IP 20, IK 3,     |
| Luminaire colour                  | WHITE            |
| Cover                             | Glass            |
| Operating voltage                 | 220-240V 50-60Hz |