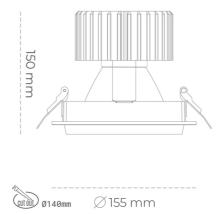

### Downlight LED

LED downlight for drop ceiling installation. Aluminium housing. Glass cover included. Available in white, black and grey. Any RAL palette colour available on enquiry. Reflector beams available: 15°, 30°, 45° and 60°. Maximum power is 37W.

Luminaire Efficiency

CRI

| Weight                            | 1,03 [kg]        |
|-----------------------------------|------------------|
| Protection rating IP , IK , class | IP 20, IK 3,     |
| Luminaire colour                  | WHITE            |
| Cover                             | Glass            |
| Operating voltage                 | 220-240V 50-60Hz |