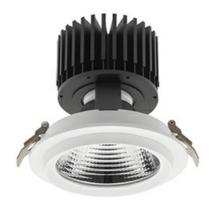

### Downlight LED

LED downlight for drop ceiling installation. Aluminium housing. Glass cover included. Available in white, black and grey. Any RAL palette colour available on enquiry. Reflector beams available: 15°, 30°, 45° and 60°. Maximum power is 37W.

Luminaire Efficiency

CRI

| Weight                            | 1,03 [kg]        |
|-----------------------------------|------------------|
| Protection rating IP , IK , class | IP 20, IK 3,     |
| Luminaire colour                  | WHITE            |
| Cover                             | Glass            |
| Operating voltage                 | 220-240V 50-60Hz |