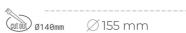

## LUMINAIRE

Weight 1,03 [kg]

Protection rating IP , IK , class IP 20, IK 3,

Luminaire colour WHITE

Cover Glass

Operating voltage 220-240V 50-60Hz

Note: All data are typical values. Tolerance of measurements +/-10% System features may change with product improvements due to technical advances.