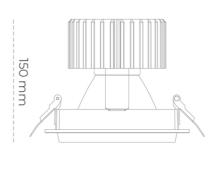

## LUMINAIRE

Weight 1,03 [kg]

Protection rating IP , IK , class IP 20, IK 3,

Luminaire colour WHITE

Cover Glass

Operating voltage 220-240V 50-60Hz

Note: All data are typical values. Tolerance of measurements +/-10% System features may change with product improvements due to technical advances.