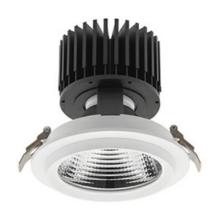

## **Downlight LED**

LED downlight for drop ceiling installation. Aluminium housing. Glass cover included. Available in white, black and grey. Any RAL palette colour available on enquiry. Reflector beams available: 15°, 30°, 45° and 60°. Maximum power is 37W.

## LUMINAIRE

Weight 1,03 [kg]

Protection rating IP , IK , class IP 20, IK 3,

Luminaire colour WHITE

Cover Glass

Operating voltage 220-240V 50-60Hz

Note: All data are typical values. Tolerance of measurements +/-10% System features may change with product improvements due to technical advances.