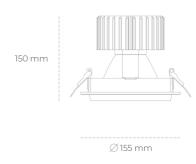

## LUMINAIRE

MacAdam

Weight 1,03 [kg]

Protection rating IP , IK , class IP 20, IK 3,

Luminaire colour WHITE

Cover Glass

Operating voltage 220-240V 50-60Hz

Note: All data are typical values. Tolerance of measurements +/-10% System features may change with product improvements due to technical advances.