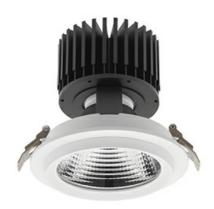

## DOWNLIGHT SHERIFF M 942 23W 30° WHITE MEAT WHITE ON/OFF

Article number: N204-K0003-CC942-H8-H30-ZC02\_600-S6-###

ON/OFF

3 SDCM

COB 4200 [K] MEAT WHITE Light colour CRI 90 Led chip flux 2340 [lm] Luminous flux 1872 [lm] System power 23 [W] Luminaire Efficiency 81 [lm/W] Beam angle 30° Controller

## **Downlight LED**

LED downlight for drop ceiling installation. Aluminium housing. Glass cover included. Available in white, black and grey. Any RAL palette colour available on enquiry. Reflector beams available: 15°, 30°, 45° and 60°. Maximum power is 37W.

## LUMINAIRE

MacAdam

Weight 1,03 [kg]

Protection rating IP , IK , class IP 20, IK 3,

Luminaire colour WHITE

Cover Glass

Operating voltage 220-240V 50-60Hz

Note: All data are typical values. Tolerance of measurements +/-10% System features may change with product improvements due to technical advances.