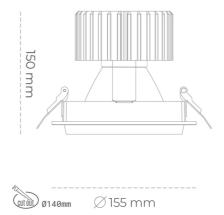

## Downlight LED

LED downlight for drop ceiling installation. Aluminium housing. Glass cover included. Available in white, black and grey. Any RAL palette colour available on enquiry. Reflector beams available: 15°, 30°, 45° and 60°. Maximum power is 37W.

Luminaire Efficiency

CRI

| Weight                            | 1,03 [kg]        |
|-----------------------------------|------------------|
| Protection rating IP , IK , class | IP 20, IK 3,     |
| Luminaire colour                  | WHITE            |
| Cover                             | Glass            |
| Operating voltage                 | 220-240V 50-60Hz |