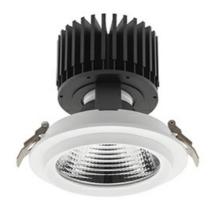

### Downlight LED

LED downlight for drop ceiling installation. Aluminium housing. Glass cover included. Available in white, black and grey. Any RAL palette colour available on enquiry. Reflector beams available: 15°, 30°, 45° and 60°. Maximum power is 37W.