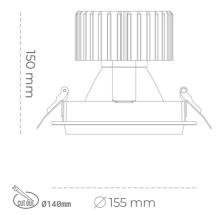

### Downlight LED

LED downlight for drop ceiling installation. Aluminium housing. Glass cover included. Available in white, black and grey. Any RAL palette colour available on enquiry. Reflector beams available: 15°, 30°, 45° and 60°. Maximum power is 37W.

Luminaire Efficiency

CRI

| Weight                            | 1,03 [kg]        |
|-----------------------------------|------------------|
| Protection rating IP , IK , class | IP 20, IK 3,     |
| Luminaire colour                  | WHITE            |
| Cover                             | Glass            |
| Operating voltage                 | 220-240V 50-60Hz |