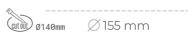

## LUMINAIRE

Weight 1,03 [kg]

Protection rating IP , IK , class IP 20, IK 3,

Luminaire colour WHITE

Cover Glass

Operating voltage 220-240V 50-60Hz

Note: All data are typical values. Tolerance of measurements +/-10% System features may change with product improvements due to technical advances.