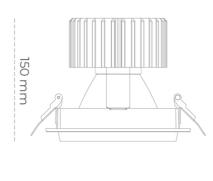

## LUMINAIRE

Weight 1,03 [kg]

Protection rating IP , IK , class IP 20, IK 3,

Luminaire colour WHITE

Cover Glass

Operating voltage 220-240V 50-60Hz

Note: All data are typical values. Tolerance of measurements +/-10% System features may change with product improvements due to technical advances.