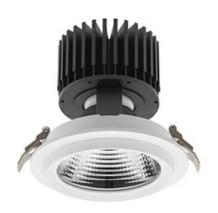

## **Downlight LED**

LED downlight for drop ceiling installation. Aluminium housing. Glass cover included. Available in white, black and grey. Any RAL palette colour available on enquiry. Reflector beams available: 15°, 30°, 45° and 60°. Maximum power is 37W.

## LUMINAIRE

Weight 1,03 [kg]

Protection rating IP , IK , class IP 20, IK 3,

Luminaire colour WHITE

Cover Glass

Operating voltage 220-240V 50-60Hz

Note: All data are typical values. Tolerance of measurements +/-10% System features may change with product improvements due to technical advances.