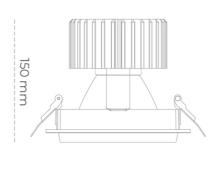

## LUMINAIRE

Weight 1,03 [kg]

Protection rating IP , IK , class IP 20, IK 3,

Luminaire colour WHITE

Cover Glass

Operating voltage 220-240V 50-60Hz

Note: All data are typical values. Tolerance of measurements +/-10% System features may change with product improvements due to technical advances.