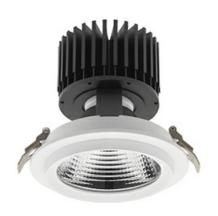

## **Downlight LED**

LED downlight for drop ceiling installation. Aluminium housing. Glass cover included. Available in white, black and grey. Any RAL palette colour available on enquiry. Reflector beams available: 15°, 30°, 45° and 60°. Maximum power is 37W.

## LUMINAIRE

Weight 1,03 [kg]

Protection rating IP , IK , class IP 20, IK 3,

Luminaire colour WHITE

Cover Glass

Operating voltage 220-240V 50-60Hz

Note: All data are typical values. Tolerance of measurements +/-10% System features may change with product improvements due to technical advances.