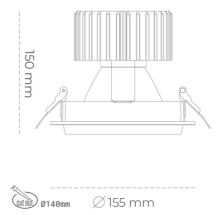

Luminaire Efficiency

CRI

| Weight                            | 1,03 [kg]        |
|-----------------------------------|------------------|
| Protection rating IP , IK , class | IP 20, IK 3,     |
| Luminaire colour                  | WHITE            |
| Cover                             | Glass            |
| Operating voltage                 | 220-240V 50-60Hz |