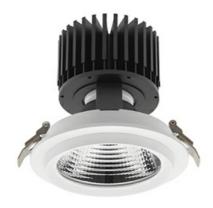

## Downlight LED

LED downlight for drop ceiling installation. Aluminium housing. Glass cover included. Available in white, black and grey. Any RAL palette colour available on enquiry. Reflector beams available: 15°, 30°, 45° and 60°. Maximum power is 37W.

Luminaire Efficiency

CRI

| Weight                            | 1,03 [kg]        |
|-----------------------------------|------------------|
| Protection rating IP , IK , class | IP 20, IK 3,     |
| Luminaire colour                  | WHITE            |
| Cover                             | Glass            |
| Operating voltage                 | 220-240V 50-60Hz |