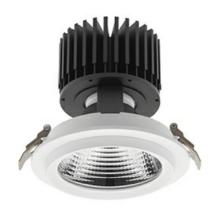

## DOWNLIGHT SHERIFF M 940 36W 60° WHITE HI EFFICIENT ON/OFF

Article number: N204-K0003-BB940-H8-H60-ZC03\_950-S6-###

| COB                      |
|--------------------------|
| 4000 [K] HI<br>EFFICIENT |
| 90                       |
| 90                       |
| 5811 [lm]                |
| 4C40 [lm]                |
| 4648 [lm]                |
| 36 [W]                   |
| 1001                     |
| 129 [lm/W]               |
| 60°                      |
|                          |
| ON/OFF                   |
| 3 SDCM                   |
|                          |

## **Downlight LED**

LED downlight for drop ceiling installation. Aluminium housing. Glass cover included. Available in white, black and grey. Any RAL palette colour available on enquiry. Reflector beams available: 15°, 30°, 45° and 60°. Maximum power is 37W.

## LUMINAIRE

Weight 1,03 [kg]

Protection rating IP , IK , class IP 20, IK 3,

Luminaire colour WHITE

Cover Glass

Operating voltage 220-240V 50-60Hz

Note: All data are typical values. Tolerance of measurements +/-10% System features may change with product improvements due to technical advances.