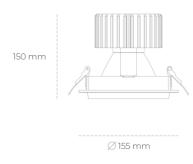

## DOWNLIGHT SHERIFF M 940 36W 60° WHITE HI EFFICIENT ON/OFF

Article number: N204-K0003-BB940-H8-H60-ZC03\_950-S6-###

| COB                      |
|--------------------------|
| 4000 [K] HI<br>EFFICIENT |
| 90                       |
| 90                       |
| 5811 [lm]                |
| 4C40 [lm]                |
| 4648 [lm]                |
| 36 [W]                   |
| 1001                     |
| 129 [lm/W]               |
| 60°                      |
|                          |
| ON/OFF                   |
| 3 SDCM                   |
|                          |

## LUMINAIRE

Weight 1,03 [kg]

Protection rating IP , IK , class IP 20, IK 3,

Luminaire colour WHITE

Cover Glass

Operating voltage 220-240V 50-60Hz

Note: All data are typical values. Tolerance of measurements +/-10% System features may change with product improvements due to technical advances.