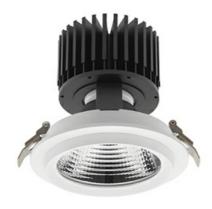

## Downlight LED

LED downlight for drop ceiling installation. Aluminium housing. Glass cover included. Available in white, black and grey. Any RAL palette colour available on enquiry. Reflector beams available: 15°, 30°, 45° and 60°. Maximum power is 37W.

## DOWNLIGHT SHERIFF M 940 14W 60° WHITE HI EFFICIENT ON/OFF

Article number: N204-K0003-BB940-H8-H60-ZC01\_350-S6-###

COB

90

4000 [K] HI EFFICIENT

2260 [lm]

1808 [lm]

129 [lm/W]