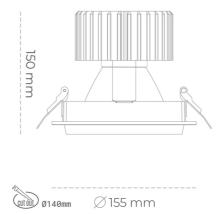

Luminaire Efficiency

CRI

| 1,03 [kg]        |
|------------------|
| IP 20, IK 3,     |
| WHITE            |
| Glass            |
| 220-240V 50-60Hz |
|                  |

Note: All data are typical values. Tolerance of measurements +/-10% System features may change with product improvements due to technical advances.