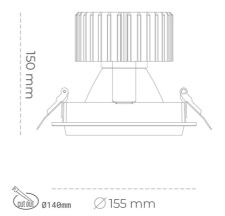

### Downlight LED

LED downlight for drop ceiling installation. Aluminium housing. Glass cover included. Available in white, black and grey. Any RAL palette colour available on enquiry. Reflector beams available: 15°, 30°, 45° and 60°. Maximum power is 37W.

Luminaire Efficiency

CRI

| Weight                            | 1,03 [kg]        |
|-----------------------------------|------------------|
| Protection rating IP , IK , class | IP 20, IK 3,     |
| Luminaire colour                  | WHITE            |
| Cover                             | Glass            |
| Operating voltage                 | 220-240V 50-60Hz |