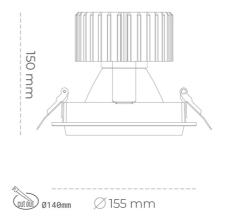

#### Downlight LED

LED downlight for drop ceiling installation. Aluminium housing. Glass cover included. Available in white, black and grey. Any RAL palette colour available on enquiry. Reflector beams available: 15°, 30°, 45° and 60°. Maximum power is 37W.

Luminaire Efficiency

CRI

| JMINAIRE                          |                  |
|-----------------------------------|------------------|
| Weight                            | 1,03 [kg]        |
| Protection rating IP , IK , class | IP 20, IK 3,     |
| Luminaire colour                  | WHITE            |
| Cover                             | Glass            |
| Operating voltage                 | 220-240V 50-60Hz |