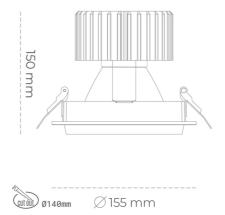

#### Downlight LED

LED downlight for drop ceiling installation. Aluminium housing. Glass cover included. Available in white, black and grey. Any RAL palette colour available on enquiry. Reflector beams available: 15°, 30°, 45° and 60°. Maximum power is 37W.

Luminaire Efficiency

CRI

| Weight                            | 1,03 [kg]        |
|-----------------------------------|------------------|
| Protection rating IP , IK , class | IP 20, IK 3,     |
| Luminaire colour                  | WHITE            |
| Cover                             | Glass            |
| Operating voltage                 | 220-240V 50-60Hz |