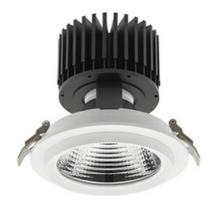

## Downlight LED

LED downlight for drop ceiling installation. Aluminium housing. Glass cover included. Available in white, black and grey. Any RAL palette colour available on enquiry. Reflector beams available: 15°, 30°, 45° and 60°. Maximum power is 37W.