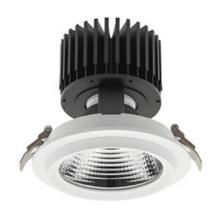

## DOWNLIGHT SHERIFF M 940 31W 30° WHITE HI EFFICIENT ON/OFF

Article number: N204-K0003-BB940-H8-H30-ZC03\_800-S6-###

COB 4000 [K] HI EFFICIENT Light colour CRI 90 Led chip flux 4964 [lm] Luminous flux 3971 [lm] System power 31 [W] Luminaire Efficiency 128 [lm/W] Beam angle 30° Controller ON/OFF MacAdam 3 SDCM

## LUMINAIRE

Weight 1,03 [kg]

Protection rating IP , IK , class IP 20, IK 3,

Luminaire colour WHITE

Cover Glass

Operating voltage 220-240V 50-60Hz

Note: All data are typical values. Tolerance of measurements +/-10% System features may change with product improvements due to technical advances.