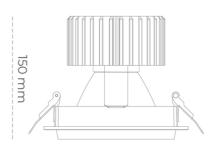

## LUMINAIRE

Weight 1,03 [kg]

Protection rating IP , IK , class IP 20, IK 3,

Luminaire colour WHITE

Cover Glass

Operating voltage 220-240V 50-60Hz

Note: All data are typical values. Tolerance of measurements +/-10% System features may change with product improvements due to technical advances.