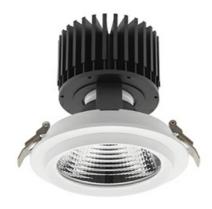

## Downlight LED

LED downlight for drop ceiling installation. Aluminium housing. Glass cover included. Available in white, black and grey. Any RAL palette colour available on enquiry. Reflector beams available: 15°, 30°, 45° and 60°. Maximum power is 37W.

Luminaire Efficiency

CRI

| Weight                            | 1,03 [kg]        |
|-----------------------------------|------------------|
| Protection rating IP , IK , class | IP 20, IK 3,     |
| Luminaire colour                  | WHITE            |
| Cover                             | Glass            |
| Operating voltage                 | 220-240V 50-60Hz |