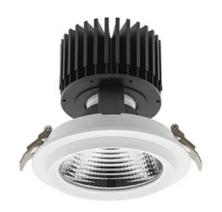

## **Downlight LED**

LED downlight for drop ceiling installation. Aluminium housing. Glass cover included. Available in white, black and grey. Any RAL palette colour available on enquiry. Reflector beams available: 15°, 30°, 45° and 60°. Maximum power is 37W.

## LUMINAIRE

Weight 1,03 [kg]

Protection rating IP , IK , class IP 20, IK 3,

Luminaire colour WHITE

Cover Glass

Operating voltage 220-240V 50-60Hz

Note: All data are typical values. Tolerance of measurements +/-10% System features may change with product improvements due to technical advances.