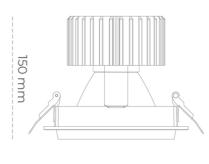

## LUMINAIRE

Weight 1,03 [kg]

Protection rating IP , IK , class IP 20, IK 3,

Luminaire colour WHITE

Cover Glass

Operating voltage 220-240V 50-60Hz

Note: All data are typical values. Tolerance of measurements +/-10% System features may change with product improvements due to technical advances.