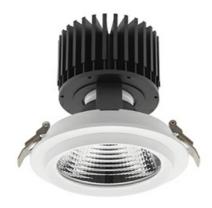

#### Downlight LED

LED downlight for drop ceiling installation. Aluminium housing. Glass cover included. Available in white, black and grey. Any RAL palette colour available on enquiry. Reflector beams available: 15°, 30°, 45° and 60°. Maximum power is 37W.

Luminaire Efficiency

CRI

| Weight                            | 1,03 [kg]        |
|-----------------------------------|------------------|
| Protection rating IP , IK , class | IP 20, IK 3,     |
| Luminaire colour                  | WHITE            |
| Cover                             | Glass            |
| Operating voltage                 | 220-240V 50-60Hz |