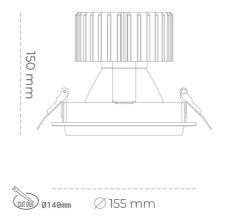

Luminaire Efficiency

CRI

| Weight                            | 1,03 [kg]        |
|-----------------------------------|------------------|
| Protection rating IP , IK , class | IP 20, IK 3,     |
| Luminaire colour                  | WHITE            |
| Cover                             | Glass            |
| Operating voltage                 | 220-240V 50-60Hz |