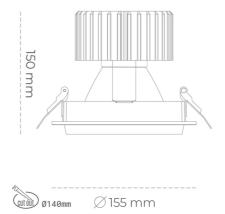

#### Downlight LED

LED downlight for drop ceiling installation. Aluminium housing. Glass cover included. Available in white, black and grey. Any RAL palette colour available on enquiry. Reflector beams available: 15°, 30°, 45° and 60°. Maximum power is 37W.

Luminaire Efficiency

CRI

| Weight                            | 1,03 [kg]        |
|-----------------------------------|------------------|
| Protection rating IP , IK , class | IP 20, IK 3,     |
| Luminaire colour                  | WHITE            |
| Cover                             | Glass            |
| Operating voltage                 | 220-240V 50-60Hz |