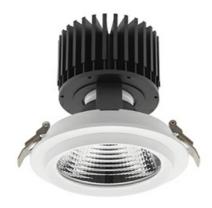

## Downlight LED

LED downlight for drop ceiling installation. Aluminium housing. Glass cover included. Available in white, black and grey. Any RAL palette colour available on enquiry. Reflector beams available: 15°, 30°, 45° and 60°. Maximum power is 37W.

Luminaire Efficiency

CRI

| JMINAIRE                          |                  |
|-----------------------------------|------------------|
| Weight                            | 1,03 [kg]        |
| Protection rating IP , IK , class | IP 20, IK 3,     |
| Luminaire colour                  | WHITE            |
| Cover                             | Glass            |
| Operating voltage                 | 220-240V 50-60Hz |