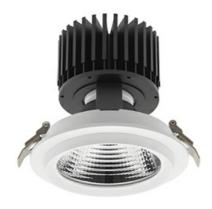

#### Downlight LED

LED downlight for drop ceiling installation. Aluminium housing. Glass cover included. Available in white, black and grey. Any RAL palette colour available on enquiry. Reflector beams available: 15°, 30°, 45° and 60°. Maximum power is 37W.