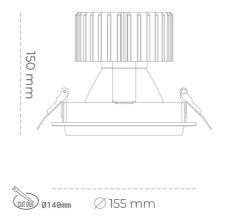

# Downlight LED

LED downlight for drop ceiling installation. Aluminium housing. Glass cover included. Available in white, black and grey. Any RAL palette colour available on enquiry. Reflector beams available: 15°, 30°, 45° and 60°. Maximum power is 37W.

Luminaire Efficiency

CRI

| Weight                            | 1,03 [kg]        |
|-----------------------------------|------------------|
| Protection rating IP , IK , class | IP 20, IK 3,     |
| Luminaire colour                  | WHITE            |
| Cover                             | Glass            |
| Operating voltage                 | 220-240V 50-60Hz |