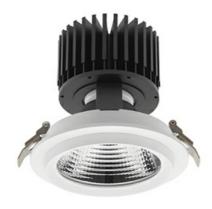

# Downlight LED

LED downlight for drop ceiling installation. Aluminium housing. Glass cover included. Available in white, black and grey. Any RAL palette colour available on enquiry. Reflector beams available: 15°, 30°, 45° and 60°. Maximum power is 37W.

Luminaire Efficiency

CRI

| Weight                            | 1,03 [kg]        |
|-----------------------------------|------------------|
| Protection rating IP , IK , class | IP 20, IK 3,     |
| Luminaire colour                  | WHITE            |
| Cover                             | Glass            |
| Operating voltage                 | 220-240V 50-60Hz |