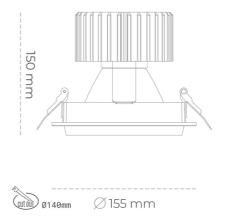

### Downlight LED

LED downlight for drop ceiling installation. Aluminium housing. Glass cover included. Available in white, black and grey. Any RAL palette colour available on enquiry. Reflector beams available: 15°, 30°, 45° and 60°. Maximum power is 37W.