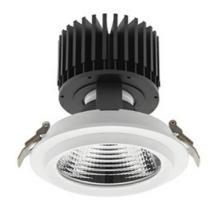

### Downlight LED

LED downlight for drop ceiling installation. Aluminium housing. Glass cover included. Available in white, black and grey. Any RAL palette colour available on enquiry. Reflector beams available: 15°, 30°, 45° and 60°. Maximum power is 37W.