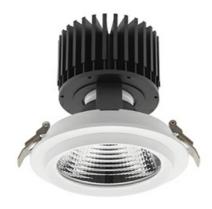

#### Downlight LED

LED downlight for drop ceiling installation. Aluminium housing. Glass cover included. Available in white, black and grey. Any RAL palette colour available on enquiry. Reflector beams available: 15°, 30°, 45° and 60°. Maximum power is 37W.

Luminaire Efficiency

CRI

| Weight                            | 1,03 [kg]        |
|-----------------------------------|------------------|
| Protection rating IP , IK , class | IP 20, IK 3,     |
| Luminaire colour                  | WHITE            |
| Cover                             | Glass            |
| Operating voltage                 | 220-240V 50-60Hz |