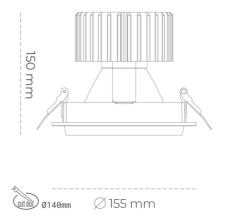

#### Downlight LED

LED downlight for drop ceiling installation. Aluminium housing. Glass cover included. Available in white, black and grey. Any RAL palette colour available on enquiry. Reflector beams available: 15°, 30°, 45° and 60°. Maximum power is 37W.

Luminaire Efficiency

CRI

| Weight                            | 1,03 [kg]        |
|-----------------------------------|------------------|
| Protection rating IP , IK , class | IP 20, IK 3,     |
| Luminaire colour                  | WHITE            |
| Cover                             | Glass            |
| Operating voltage                 | 220-240V 50-60Hz |