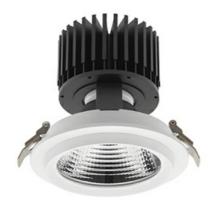

## Downlight LED

LED downlight for drop ceiling installation. Aluminium housing. Glass cover included. Available in white, black and grey. Any RAL palette colour available on enquiry. Reflector beams available: 15°, 30°, 45° and 60°. Maximum power is 37W.