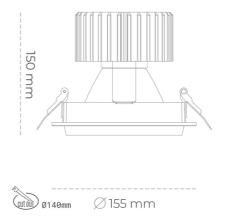

## Downlight LED

LED downlight for drop ceiling installation. Aluminium housing. Glass cover included. Available in white, black and grey. Any RAL palette colour available on enquiry. Reflector beams available: 15°, 30°, 45° and 60°. Maximum power is 37W.

Luminaire Efficiency

CRI

| Weight                            | 1,03 [kg]        |
|-----------------------------------|------------------|
| Protection rating IP , IK , class | IP 20, IK 3,     |
| Luminaire colour                  | WHITE            |
| Cover                             | Glass            |
| Operating voltage                 | 220-240V 50-60Hz |