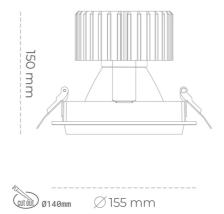

#### Downlight LED

LED downlight for drop ceiling installation. Aluminium housing. Glass cover included. Available in white, black and grey. Any RAL palette colour available on enquiry. Reflector beams available: 15°, 30°, 45° and 60°. Maximum power is 37W.

Luminaire Efficiency

CRI

| Weight                            | 1,03 [kg]        |
|-----------------------------------|------------------|
| Protection rating IP , IK , class | IP 20, IK 3,     |
| Luminaire colour                  | WHITE            |
| Cover                             | Glass            |
| Operating voltage                 | 220-240V 50-60Hz |