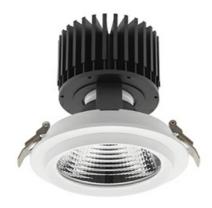

#### Downlight LED

LED downlight for drop ceiling installation. Aluminium housing. Glass cover included. Available in white, black and grey. Any RAL palette colour available on enquiry. Reflector beams available: 15°, 30°, 45° and 60°. Maximum power is 37W.