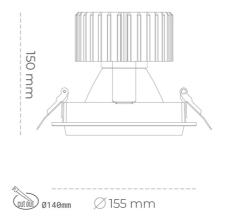

## Downlight LED

LED downlight for drop ceiling installation. Aluminium housing. Glass cover included. Available in white, black and grey. Any RAL palette colour available on enquiry. Reflector beams available: 15°, 30°, 45° and 60°. Maximum power is 37W.