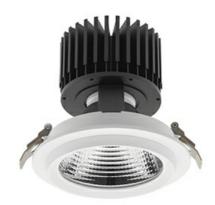

## **Downlight LED**

LED downlight for drop ceiling installation. Aluminium housing. Glass cover included. Available in white, black and grey. Any RAL palette colour available on enquiry. Reflector beams available: 15°, 30°, 45° and 60°. Maximum power is 37W.

## LUMINAIRE

MacAdam

Weight 1,03 [kg]

Protection rating IP , IK , class IP 20, IK 3,

Luminaire colour WHITE

Cover Glass

Operating voltage 220-240V 50-60Hz

Note: All data are typical values. Tolerance of measurements +/-10% System features may change with product improvements due to technical advances.