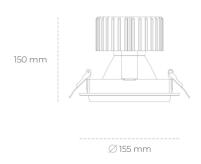

## LUMINAIRE

MacAdam

Weight 1,03 [kg]

Protection rating IP , IK , class IP 20, IK 3,

Luminaire colour WHITE

Cover Glass

Operating voltage 220-240V 50-60Hz

Note: All data are typical values. Tolerance of measurements +/-10% System features may change with product improvements due to technical advances.