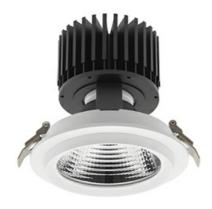

## Downlight LED

LED downlight for drop ceiling installation. Aluminium housing. Glass cover included. Available in white, black and grey. Any RAL palette colour available on enquiry. Reflector beams available: 15°, 30°, 45° and 60°. Maximum power is 37W.