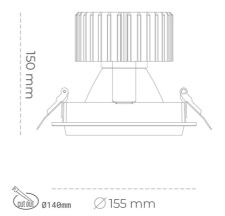

## Downlight LED

LED downlight for drop ceiling installation. Aluminium housing. Glass cover included. Available in white, black and grey. Any RAL palette colour available on enquiry. Reflector beams available: 15°, 30°, 45° and 60°. Maximum power is 37W.

Luminaire Efficiency

CRI

| JMINAIRE                          |                  |
|-----------------------------------|------------------|
| Weight                            | 1,03 [kg]        |
| Protection rating IP , IK , class | IP 20, IK 3,     |
| Luminaire colour                  | WHITE            |
| Cover                             | Glass            |
| Operating voltage                 | 220-240V 50-60Hz |