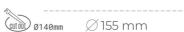

## DOWNLIGHT SHERIFF M 930 10W 45° WHITE HI EFFICIENT ON/OFF

Article number: N204-K0003-BB930-H8-H45-ZC01\_250-S6-###

COB 3000 [K] HI EFFICIENT Light colour CRI 90 Led chip flux 1623 [lm] Luminous flux 1298 [lm] System power 10 [W] Luminaire Efficiency 130 [lm/W] Beam angle 45° Controller ON/OFF MacAdam 3 SDCM

## LUMINAIRE

Weight 1,03 [kg]
Protection rating IP , IK , class IP 20, IK 3,
Luminaire colour WHITE
Cover Glass
Operating voltage 220-240V 50-60Hz

Note: All data are typical values. Tolerance of measurements +/-10% System features may change with product improvements due to technical advances.