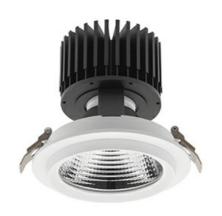

## **Downlight LED**

LED downlight for drop ceiling installation. Aluminium housing. Glass cover included. Available in white, black and grey. Any RAL palette colour available on enquiry. Reflector beams available: 15°, 30°, 45° and 60°. Maximum power is 37W.

## LUMINAIRE

Weight 1,03 [kg]
Protection rating IP , IK , class IP 20, IK 3,
Luminaire colour WHITE
Cover Glass
Operating voltage 220-240V 50-60Hz

Note: All data are typical values. Tolerance of measurements +/-10% System features may change with product improvements due to technical advances.