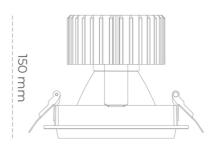

## DOWNLIGHT SHERIFF M 930 10W 45° WHITE HI EFFICIENT ON/OFF

Article number: N204-K0003-BB930-H8-H45-ZC01\_250-S6-###

COB 3000 [K] HI EFFICIENT Light colour CRI 90 Led chip flux 1623 [lm] Luminous flux 1298 [lm] System power 10 [W] Luminaire Efficiency 130 [lm/W] Beam angle 45° Controller ON/OFF MacAdam 3 SDCM

## **Downlight LED**

LED downlight for drop ceiling installation. Aluminium housing. Glass cover included. Available in white, black and grey. Any RAL palette colour available on enquiry. Reflector beams available: 15°, 30°, 45° and 60°. Maximum power is 37W.

## LUMINAIRE

Weight 1,03 [kg]
Protection rating IP , IK , class IP 20, IK 3,
Luminaire colour WHITE
Cover Glass
Operating voltage 220-240V 50-60Hz

Note: All data are typical values. Tolerance of measurements +/-10% System features may change with product improvements due to technical advances.